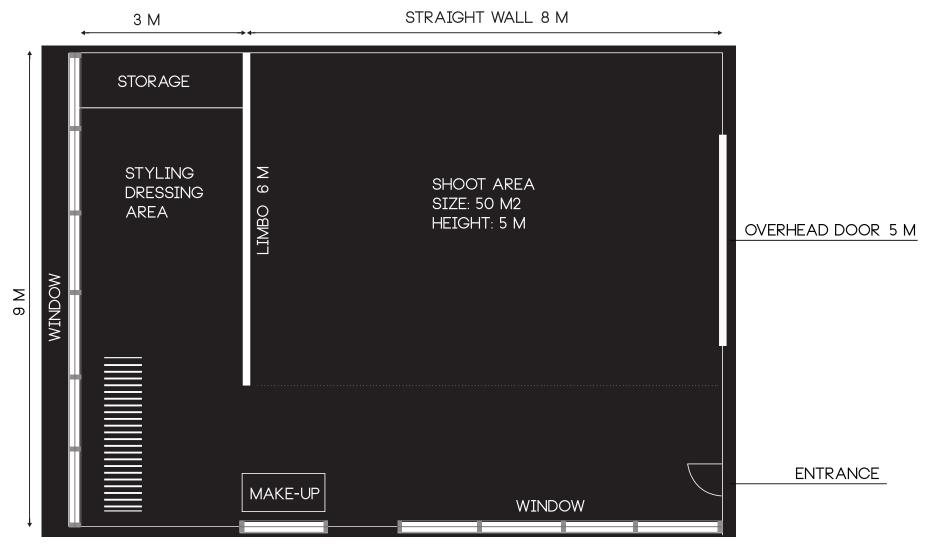

## STUDIO HIGHLIGHTS

- LIMBO WALL
- ONLY 10 MIN FROM CENTRAL STATION
- FREE PARKING
- FREE WIFI
- ROLL UP DOOR
- OPEN 24/7

## SERVICES

- EQUIPMENT RENTAL
- CATERING
- CREW SOURCING (PHOTOGRAPHER, MUA, SET-BUILDING)
- TALENT/MODEL SOURCING
- PRODUCTION OF YOUR SHOOT

GROUND FLOOR - TOTAL AREA 100 M2 2ND FLOOR - TOTAL AREA 40 M2 INCL KITCHTEN, LOUNGE AREA, WORKSPACE, BATHROOM